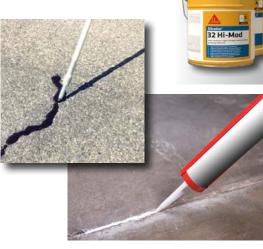

# *Joints, Caulks, Sealants & Adhesives*

- Backer Rod
- Dovetail
- Expansion Joints, Caps & Filler
- Keyway
- Poly Foam
- Screed Key & Stakes
- Sealants
- Self Leveling Sealants
- Structural Crack Repair Epoxy
- Water Activated Crack Sealants
- Water Stop
- Zip Strip