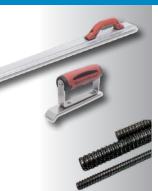

### Hand Tools & Accessories

- Brushes
- Buckets
- Cement Brooms
- Curb Tools
- Edgers
- Finishing Brooms
- Floats
- Gage Rakes
- Groovers
- Jointers
- Mixing Tubs
- Power Trowels & Blades
- Pry Bars
- Scaffold Jacks
- Screeds
- Shovels
- Snap Poles
- Spike Shoes
- Spike Rollers
- Sponges
- Sprayers
- Stamps
- Trowels
- Tamps
- Texture Stamps